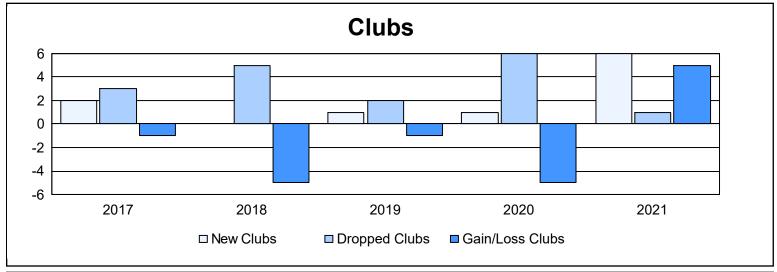

District 35 L

As of June 2021 Cumulative

| Year      | New<br>Clubs | Dropped<br>Clubs | Gain/<br>Loss<br>Clubs | New<br>Members | Charter<br>Members | Reinstate<br>Members | Transfer<br>Members | Total<br>Member<br>Added | Total<br>Members<br>Dropped | Gain/<br>Loss<br>Members |
|-----------|--------------|------------------|------------------------|----------------|--------------------|----------------------|---------------------|--------------------------|-----------------------------|--------------------------|
| 2016-2017 | 2            | 3                | -1                     | 219            | 42                 | 23                   | 25                  | 309                      | 334                         | -25                      |
| 2017-2018 | 0            | 5                | -5                     | 220            | 9                  | 21                   | 39                  | 289                      | 366                         | -77                      |
| 2018-2019 | 1            | 2                | -1                     | 136            | 22                 | 22                   | 29                  | 209                      | 339                         | -130                     |
| 2019-2020 | 1            | 6                | -5                     | 111            | 22                 | 33                   | 11                  | 177                      | 311                         | -134                     |
| 2020-2021 | 6            | 1                | 5                      | 212            | 139                | 28                   | 31                  | 410                      | 249                         | 161                      |
| Average   | 2            | 3                | -1                     | 180            | 47                 | 25                   | 27                  | 279                      | 320                         | -41                      |