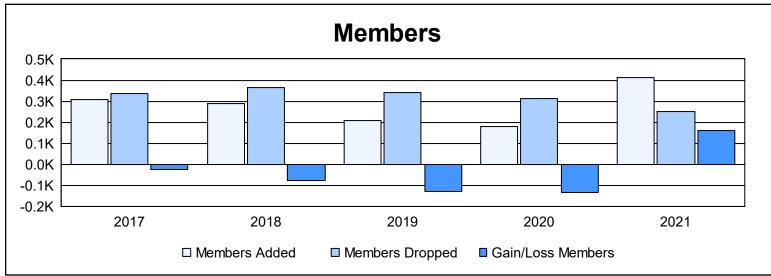

District 35 L

As of June 2021 Cumulative

| Year      | New<br>Clubs | Dropped<br>Clubs | Gain/<br>Loss<br>Clubs | New<br>Members | Charter<br>Members | Reinstate<br>Members | Transfer<br>Members | Total<br>Member<br>Added | Total<br>Members<br>Dropped | Gain/<br>Loss<br>Members |
|-----------|--------------|------------------|------------------------|----------------|--------------------|----------------------|---------------------|--------------------------|-----------------------------|--------------------------|
| 2016-2017 | 2            | 3                | -1                     | 219            | 42                 | 23                   | 25                  | 309                      | 334                         | -25                      |
| 2017-2018 | 0            | 5                | -5                     | 220            | 9                  | 21                   | 39                  | 289                      | 366                         | -77                      |
| 2018-2019 | 1            | 2                | -1                     | 136            | 22                 | 22                   | 29                  | 209                      | 339                         | -130                     |
| 2019-2020 | 1            | 6                | -5                     | 111            | 22                 | 33                   | 11                  | 177                      | 311                         | -134                     |
| 2020-2021 | 6            | 1                | 5                      | 212            | 139                | 28                   | 31                  | 410                      | 249                         | 161                      |
| Average   | 2            | 3                | -1                     | 180            | 47                 | 25                   | 27                  | 279                      | 320                         | -41                      |